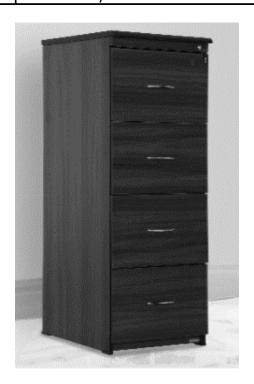

## **Specification for Four Drawer Cupboard**

| Feature                    | Description      | Required Specification                      | Conformity of<br>Specifications |    | Remark |
|----------------------------|------------------|---------------------------------------------|---------------------------------|----|--------|
|                            |                  |                                             | Yes                             | No |        |
| Four<br>Drawer<br>Cupboard | Dimension        | L - 45cm - 50cm                             |                                 |    |        |
|                            |                  | W - 60cm - 65cm                             |                                 |    |        |
|                            |                  | H - 140cm -150cm                            |                                 |    |        |
|                            | Colour           | Teak                                        |                                 |    |        |
|                            | Drawer Type      | Full extent opening drawers                 |                                 |    |        |
|                            | Locking          | Central locking mechanism                   |                                 |    |        |
|                            | mechanism        |                                             |                                 |    |        |
|                            | Primary Material | High - Quality Compressed Milamine<br>Board |                                 |    |        |
|                            | Features         | Termit Proof, Knockdown Design,             |                                 |    |        |
|                            |                  | Scratch -Proof                              |                                 |    |        |
|                            | Thickness        | 15mm                                        |                                 |    |        |
|                            | Warranty         | Minimum 2 years                             |                                 |    |        |