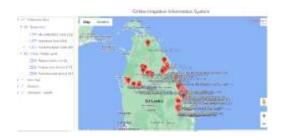

mal", "Below Normal" do not have much sense in the areas of Water Management if not mentioned to what extent.



• Short range and medium range forecasts (3days ahead, 10 days ahead etc) are very critical in flood management.

Flood Monitoring and Early Warning Practices

Observations and Recommendations on Met Forecasts

Hydro-meteorological Monitoring Systems of Sri Lanka

and highlands of first Larman

- Hydro-meteorological data
- River Water Level
  River Discharge



## Present practices of Flood Monitoring and Forecasting in Sri Lanka

- Flood Monitoring Systems
- 1. Manual System



 2. Semi Automated System (<u>www.irrigation.gov.lk</u> – Realtime water level in major rivers)



• Hydro-Meteorological Information System (Not open for public)



## • 4. Rivernet (www.rivernet.lk)



• 5. Wari Soba System

| and the second se |
|-----------------------------------------------------------------------------------------------------------------------------------------------------------------------------------------------------------------------------------------------------------------------------------------------------------------------------------------------------------------------------------------------------------------------------------------------------------------------------------------------------------------------------------------------------------------------------------------------------------------------------------------------------------------------------------------------------|
|