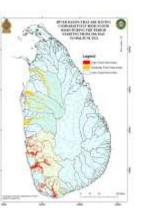

Reservoir Status by 11<sup>th</sup> of March 2023

Areas under highest threat of flood during the period of pre-monsoonal disturbances

20

Based on the past observation data, During Pre-Monsoonal Period, onset of South - West Monsoon and during the first half of South - West monsoon, flood threats are higher in Flood Prone Valleys of following river basins.

- 1. Kala Oya
- 2. Deduru Oya
- Maha Oya
   Attanagalu Oya
   Kelani Ganga

- Kalu Ganga
   Kalu Ganga
   Gin Ganga
   Nilvala Ganga
- In addition, there are considerable
- flood threats in following river basins
- 1. Mahaweli Ganga
- 2. Bentara Ganga
- 3. Kirama Oya
- 4. Uruboku Oya