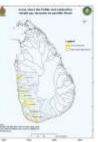

Reservoir Status by 11<sup>th</sup> of March 2023

Areas under highest threat of flood during the period of pre-monsoonal disturbances

20

Based on the past observation data, During Pre-Monsoonal Period, onset of South - West Monsoon and during the first half of South - West monsoon, flood threats are higher in Flood Prone Valleys of following river basins.

- 1. Kala Oya
- 2. Deduru Oya
- Maha Oya
   Attanagalu Oya
   Kelani Ganga

- Kalu Ganga
   Kalu Ganga
   Gin Ganga
   Nilvala Ganga
- In addition, there are considerable
- flood threats in following river basins
- 1. Mahaweli Ganga
- 2. Bentara Ganga
- 3. Kirama Oya
- 4. Uruboku Oya