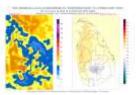

Reservoir Status by 11<sup>th</sup> of March 2023

Areas under highest threat of flood during the period of pre-monsoonal disturbances

20

Based on the past observation data, During Pre-Monsoonal Period, onset of South - West Monsoon and during the first half of South - West monsoon, flood threats are higher in Flood Prone Valleys of following river basins.

- 1. Kala Oya
- 2. Deduru Oya
- Maha Oya
   Attanagalu Oya
   Kelani Ganga

- Kalu Ganga
   Kalu Ganga
   Gin Ganga
   Nilvala Ganga
- In addition, there are considerable
- flood threats in following river basins
- 1. Mahaweli Ganga
- 2. Bentara Ganga
- 3. Kirama Oya
- 4. Uruboku Oya