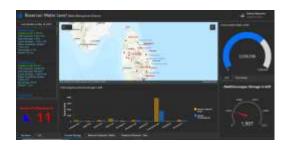

Reservoir Status by 11<sup>th</sup> of March 2023

Areas under highest threat of flood during the period of pre-monsoonal disturbances

20

Based on the past observation data, During Pre-Monsoonal Period, onset of South - West Monsoon and during the first half of South - West monsoon, flood threats are higher in Flood Prone Valleys of following river basins.