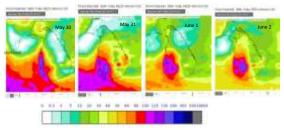

Reservoir Status by 11<sup>th</sup> of March 2023

Areas under highest threat of flood during the period of pre-monsoonal disturbances

20

Based on the past observation data, During Pre-Monsoonal Period, onset of South - West Monsoon and during the first half of South - West monsoon, flood threats are higher in Flood Prone Valleys of following river basins.