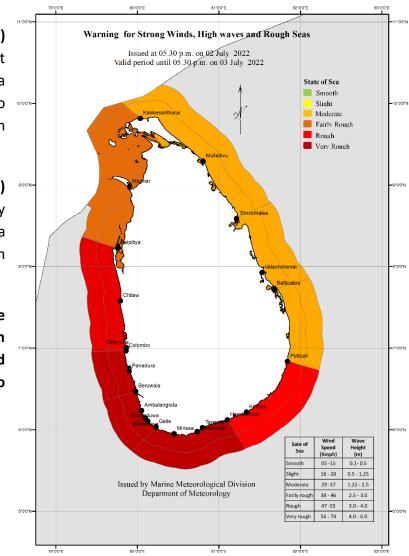

# For the sea areas extending from Puttalam to Pottuvil via Colombo, Galle and Hambanthota.

#### PLEASE BE AWARE

Wind speed can increase up to (**60-70**) **kmph** in the sea areas off the coast extending from Puttalam to Pottuvil via Colombo, Galle and Hambantota due to the active south-west monsoon condition.

The swell waves (about 2.5 m – 3.5 m) height (This is not for land area) may increase in the above-mentioned sea areas and these sea areas will be rough to very rough.

There is a possibility that near shore sea areas off the coast extending from Puttalam to Matara via Colombo and Galle, may experience surges due to swell waves.

Therefore, it is advised not to venture in fishing and naval activities in the sea areas off the coast extending from Colombo to Hambantota via Galle within the next 24 hours.

මුහුදේ ස්වභාවය : නිසල (0-5)පැ.කි.මී ,සුමට (5-15)පැ.කි.මී, සාමානාහ ස්වභාවයෙන් යුතු (16-28)පැ.කි.මී, මද රළු (29-37)පැ.කි.මී, තරමක් රළු (38-46)පැ.කි.මී, රළු (47-55)පැ.කි.මී, ඉතා රළු (56-74)පැ.කි.මී, දළ රළු (75-102)පැ.කි.මී, ඉතා දළ රළු 103 පැ.කි.මී ට වැඩි.