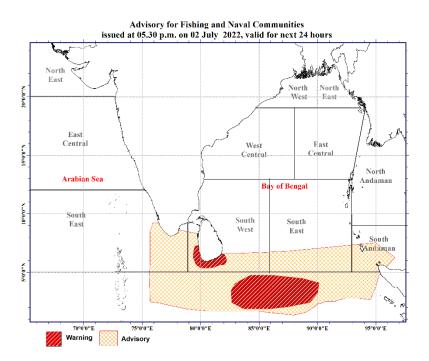

### For Multiday Boats For Sea Areas between (Equator - 09 N) and between (75E – 95E)

#### PLEASE BE AWARE!

Wind speed will be (35-45) kmph and can increase up to (55-65) kmph due to the prevailing active south-west monsoon condition in the aforementioned sea areas. Rough or very rough seas can be expected in these sea areas.

**Actions Required:** 

- Naval and multi-day fishing communities operating in deep sea areas marked on the map are advised to be attentive in this regard.
- It is advised not to venture in fishing and naval activities in the sea areas off the coast extending from Colombo to Hambantota via Galle within the next 24 hours.
- Fishing and naval community are requested to be attentive regarding future forecasts issued in this regard.