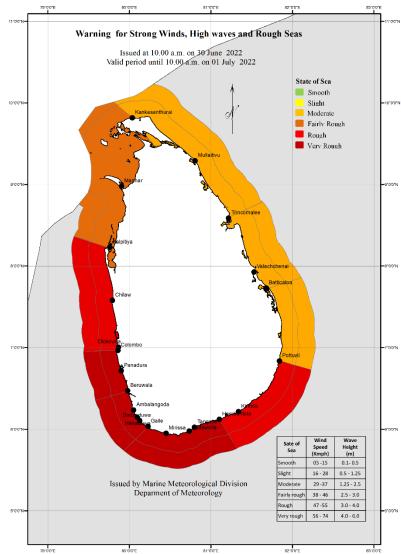

## Warning for Strong Winds and Rough Sea

Issued by the Natural Hazards Early Warning Centre At 10.00 a.m. 01 July 2022 for the period until 10.00 a.m. 02 July 2022

## For the sea areas extending from Puttalam to Pottuvil via Colombo, Galle and Hambanthota.

## PLEASE BE AWARE

Wind speed can increase up to (**60-70**) **kmph** in the sea areas off the coast extending from Puttalam to Pottuvil via Colombo, Galle and Hambantota due to the active south-west monsoon condition.

The swell waves (about 2.5 m - 3.0 m) height (This is not for land area) may increase in the above-mentioned sea areas and these sea areas will be rough to very rough.

There is a possibility that near shore sea areas off the coast extending from Puttalam to Matara via Colombo and Galle, may experience surges due to swell waves.

Therefore, it is advised not to venture in fishing and naval activities in the sea areas off the coast extending from Colombo to Hambantota via Galle within the next 24 hours.

වර්ෂාපතනය(මි.මී) : තරමක් තද වැසි: 50 -100, තද වැසි: 100 – 150, ඉතා තද වැසි: 150 හෝ ඊට වැඩි මුහුදේ ස්වභාවය : නිසල (0-5)පැ.කි.මී ,සුමට (5-15)පැ.කි.මී, සාමානාා ස්වභාවයෙන් යුතු (16-28)පැ.කි.මී, මද රළු (29-37)පැ.කි.මී, තරමක් රළු (38-46)පැ.කි.මී, රළු (47-55)පැ.කි.මී, ඉතා රළු (56-74)පැ.කි.මී, දළ රළු (75-102)පැ.කි.මී, ඉතා දළ රළු 103 පැ.කි.මී ට වැඩි.