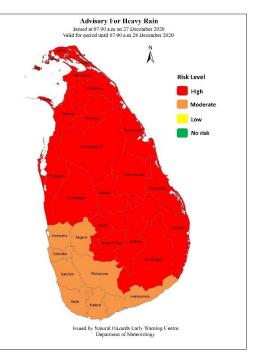

## Advisory for heavy rain

Issued by the Natural Hazards Early Warning Centre Issued at 07.00 a.m. 27 December 2020, Valid until 07.00 a.m. 28 December 2020

## PLEASE BE AWARE!

Due to the low level atmospheric disturbances in the vicinity of Sri Lanka showery weather is expected over most parts of the island.

Showers will occur at times in Northern, Eastern, North-Central, Uva, Central and Northwestern provinces. Heavy showers above 100 mm can be expected at some places.

Showers or thundershowers will occur at several places elsewhere. Fairly heavy showers above 75 mm can be expected at some places in these areas particularly in the evening or night.

General public is kindly requested to take adequate precautions to minimize damages caused by temporary localized strong winds and lightning during thundershowers.