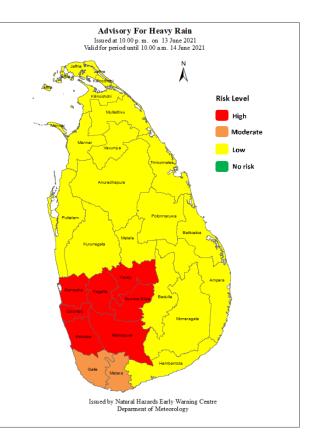

## PLEASE BE AWARE

Heavy falls above **100 mm** can be expected at some places in Western, Central and Sabaragamuwa provinces.