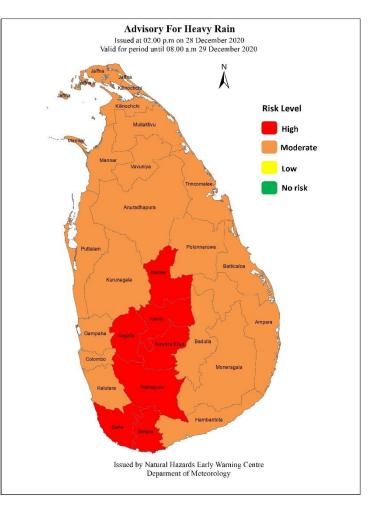

## **Advisory for Heavy Rain**

Issued by the Natural Hazards Early Warning Centre Issued at 02.00 p.m. 28 December 2020, Valid until 08.00 a.m. 29 December 2020

## **PLEASE BE AWARE!**

Due to the low level atmospheric disturbances in the vicinity of Sri Lanka showers will occur at times over Northern, Eastern, North-Central, Central and North-western provinces and in Badulla district.

Showers or thundershowers will occur at several places over Sabaragamuwa and Western provinces and in Galle and Matara districts in the evening or night.

Heavy showers above **100 mm** can be expected at some places in Central and Sabaragamuwa provinces and in Galle and Matara districts.