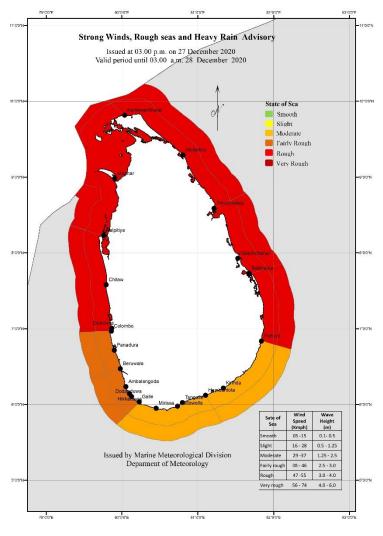

## **Advisory for Heavy Rain, Strong Winds and Rough Seas**

Issued by the Natural Hazards Early Warning Centre
At 03.00 p.m. 27 December 2020 for the period until 03.00 a.m. 28 December 2020

## For the sea areas to the East, North-east, North, North-west and West of the island

## **PLEASE BE AWARE!**

Due to the active cloudiness in the vicinity of Sri Lanka, heavy thundershowers, strong winds and rough seas are expected over the sea areas to the East, North-east, North, North-west and West of the island.

Wind speed can increase up to **(50-60) kmph** at times over the sea areas extending from Colombo to Potuvil via Puttalam, Kankasanthurai and Trincomalee.

These sea areas can be rough at times.

Temporary strong gusty winds (about 70-80 kmph) and rough seas can be expected during thundershowers.