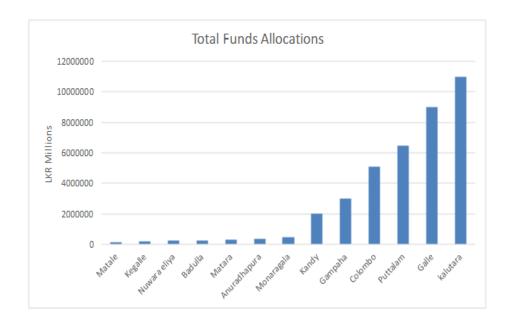

FIGURE 04: Disaster Relief Assistance advanced by NDRSC— As of 14 October 2018

NDRSC has allocated 38.51 Million Sri Lankan rupees to the most affected districts in order to assist the severely affected populations (See Figure 04).