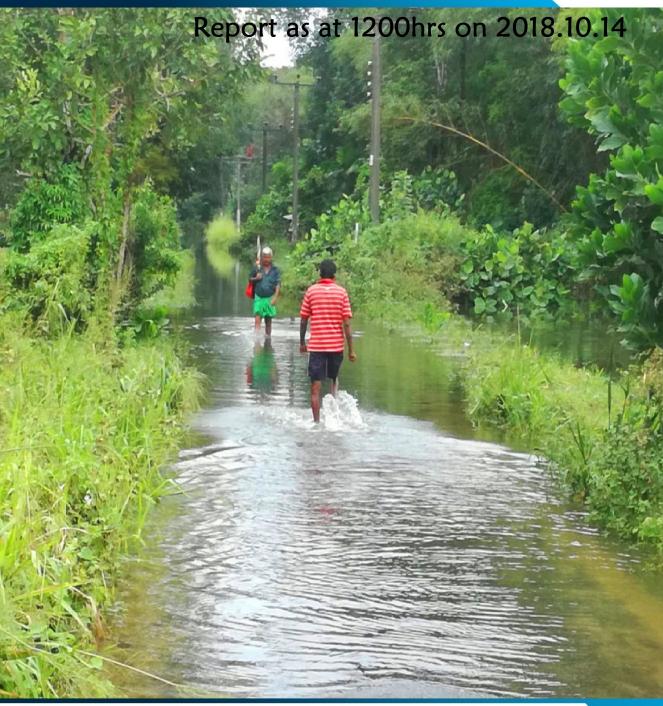

#### SITUATION SUMMARY

- ♦ A heavy rainfall together with high winds was occurred across several parts of Sri Lanka between 01 to 14 October 2018, caused flash floods mainly in twelve districts, including Southern, Western, North-Western and Sabaragamuwa Provinces.
- Early-warnings reached to the affected people and evacuations were done covering the people who are at risk. Search & rescue teams were mobilized and boats were kept as ready to deploy to the affected districts. 670 military and police officials were mobilized immediately for search and rescue operations.
- ◆ 75,689 people (18,840 families) have been affected (the Disaster Situation Report, DMC & National Disaster Relief Services Centre (NDRSC) at 1000 hours on 12th October 2018) and 12 deaths were reported in 5 Districts. NDRSC has provided 38.51 million cash allocations to the 13 District Secretaries to address the immediate needs of the affected populations.
- ♦ Heavily affected districts are Kalutara, Galle, Colombo and Gampaha counting 2002 people and over ,435 families are displaced (12th Oct 2018 1000hrs).
- River water levels at many stations are gradually decreasing, as the rainfall recorded in the catchments during the last 24 hours ending 0830 hours is lower compared to the rainfall received in 5 and 6 October 2018.

As of today, approximately, 435 families have been evacuated into I I welfare centers in 5 Districts due to flood and landslide risks. As of now 12 deaths were reported to the Disaster Management Centre.