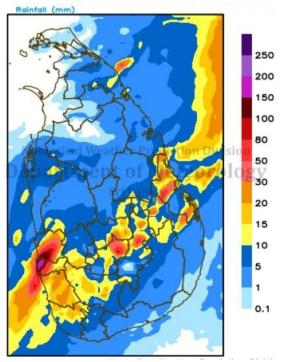

FIGURE 01: Rainfall received 09 October 2018 ending at 8.30am on 14 Oct 2018

crease of rain and winds are still potential and considerable rainfall received to Uva areas.

The effects of Tropical cyclone "Luban" in the Arabian sea has been moved from western coast of the country and no more major influence to the weather in Sri Lanka. The inter-monsoon has been establishes over the country now and today onward