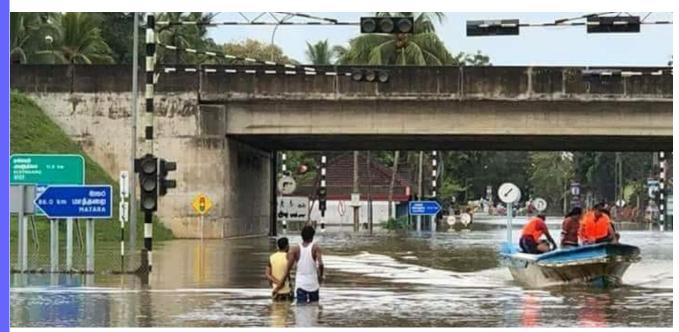

#### SITUATION SUMMARY

- ♦ A heavy rainfall together with high winds was occurred across several parts of Sri Lanka between 01 to 14 October 2018, caused flash floods mainly in twelve districts, including Southern, Western, North-Western and Sabaragamuwa Provinces.
- Early-warnings reached to the affected people and evacuations were done covering the people who are at risk. Search & rescue teams were mobilized and boats were kept as ready to deploy to the affected districts. 670 military and police officials were mobilized immediately for search and rescue operations.
- ◆ 75,689 people (18,840 families) have been affected (the Disaster Situation Report, DMC & National Disaster Relief Services Centre (NDRSC) at 1000 hours on 12th October 2018) and 12 deaths were reported in 5 Districts. NDRSC has provided 38.51 million cash allocations to the 13 District Secretaries to address the immediate needs of the affected populations.
- ♦ Heavily affected districts are Kalutara, Galle, Colombo and Gampaha counting 2002 people and over ,435 families are displaced (12th Oct 2018 1000hrs).
- River water levels at many stations are gradually decreasing, as the rainfall recorded in the catchments during the last 24 hours ending 0830 hours is lower compared to the rainfall received in 5 and 6 October 2018.

Cooked meals have been given by divisional administration with the support of DMC & NDRSC and military personnel for all displaced people in 4 Districts.

Over 1,000 people have been evacuated to safe areas by military troops in Galle and Kalutara Districts. Debris due to flood water has been cleared by response personnel in Biyagama, Palindanuwara, Ingiriya, Wakwella, Agaliya, Walallawita divisional areas.