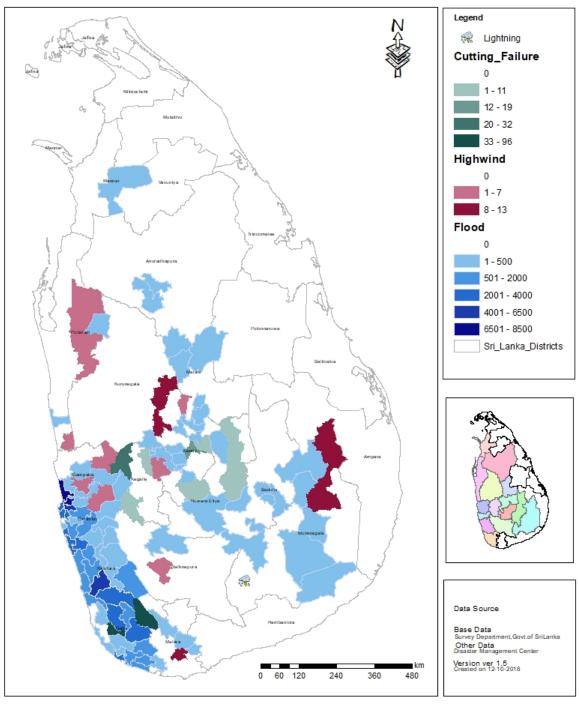

#### **FLOOD & HIGH WIND IMPACT**

FIGURE 03: Affected Districts and Divisions for Priorities, 14 October 2018

### Disaster Management Centre

People Affected by Flood/Highwind/Cutting Failure as at 12/10/2018