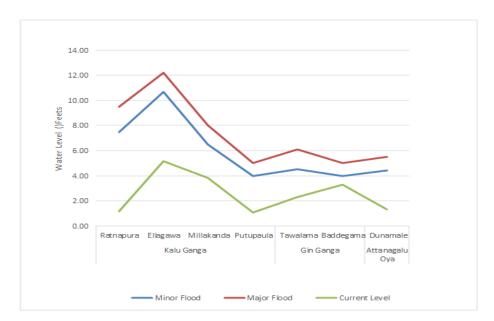

MILE (YB ) Yangori Ata (YB ) Y

Latest Sat Image

**Source: Indian Meteorology** 

FIGURE 02: River water level, 0930 hours 14 October 2018

#### **Reservoir Levels**

Spill gates opened as 01 gate of Laxapana by 09 inch since 6th October 2018 up to now.

River gauges in all Major rivers are showing normal levels in rained areas.

**Source: Department of Irrigation** 