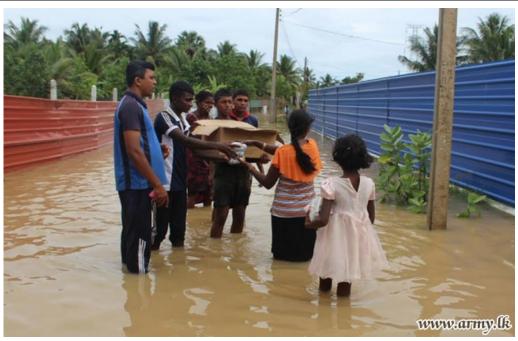

Cooked meals have been given by divisional administration with the support of DMC & NDRSC and military personnel for all displaced people in 3 Districts. Three forces reacted promptly for the affected areas since early morning on 22nd December with the coordination of the EOC.

Over 719 people have been evacuated to safe areas by military troops in Mulaitivu, Kilinochchi and Jaffna Districts.

Military provided first meal last night and now Divisional authorities providing all safety centres with cook foods. Families in water receded areas started to go back to their homes.