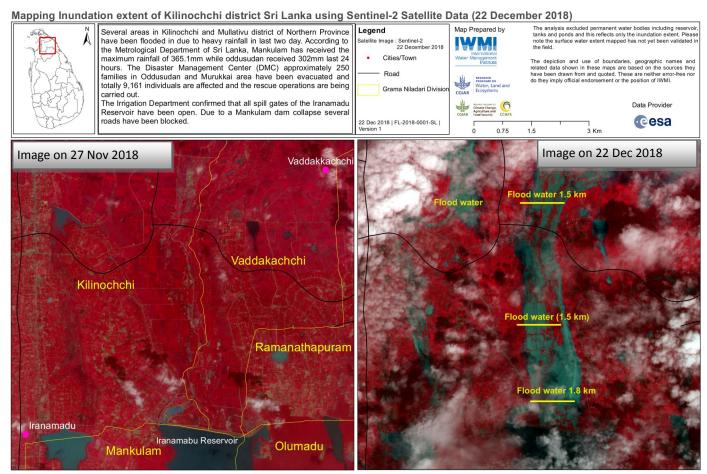

#### Mapping Inundation extent of Mullaittivu district Sri Lanka using Sentinel-2 Satellite Data (22 December 2018) The analysis excluded permanent water bodies including reservoir tanks and ponds and this reflects only the inundation extent. Please note the surface water extent mapped has not yet been validated in Map Prepared by Several areas in Kilinochchi and Mullativu district of Northern Province Legend have been flooded in due to heavy rainfall in last two day. According to the Metrological Department of Sri Lanka, Mankulam has received the : Sentinel-2 22 December 2018 IWM note the the field. maximum rainfall of 365.1mm while oddusudan received 302mm last 24 hours. The Disaster Management Center (DMC) approximately 250 Cities/Town The depiction and use of boundaries, geographic names and related data shown in these maps are based on the sources they have been drawn from and quoted. These are neither error-free nor do they imply official endorsement or the position of IWMI. families in Oddusudan and Murukkai area have been evacuated and - C totally 9,161 individuals are affected and the rescue operations are being Grama Niladari Divisio carried out. The Irrigation Department confirmed that all spill gates of the Iranamadu Reservoir have been open. Due to a Mankulam dam collapse several Data Provider roads have been blocked. 22 Dec 2018 | FL-2018-0001-SL | eesa 0.75 1.5 1 3 Km Image on 22 Dec 2018 Image on 27 Nov 2018 Udayarkattu Ampalavanpokkanai Palamattalar Pudukudiyiruppu West Pudukudiyiruppu Ea