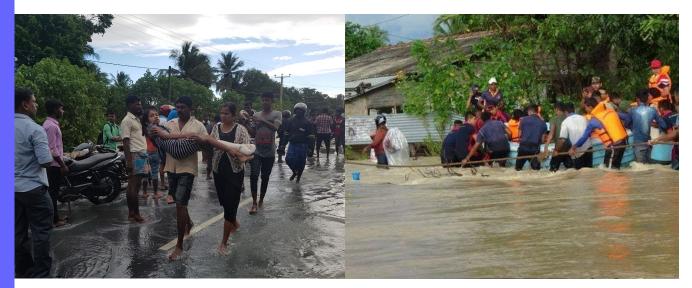

cts to support ground efforts.

Cooked meals have been given by divisional administration with the support of DMC & NDRSC and military personnel for all displaced people in 3 Districts. Three forces reacted promptly for the affected areas since early morning on 22nd December with the coordination of the EOC.

Over 719 people have been evacuated to safe areas by military troops in Mulaitivu, Kilinochchi and Jaffna Districts.

Military provided first meal last night and now Divisional authorities providing all safety centres with cook foods. Families in water receded areas started to go back to their homes.

Hon Minister of Disaster Management, together with Secretary and other senior officers will be traveling to affected Districts to have discussions with District & Divisional Officials.



# FLOOD IMPACT

### **Kilinochchi District**



#### **Mulaitivu District**

#### Mapping Inundation extent of Mullaittivu district Sri Lanka using Sentinel-2 Satellite Data (22 December 2018) The analysis excluded permanent water bodies including reservoir tanks and ponds and this reflects only the inundation extent. Please note the surface water extent mapped has not yet been validated in Map Prepared by Several areas in Kilinochchi and Mullativu district of Northern Province Legend have been flooded in due to heavy rainfall in last two day. According to the Metrological Department of Sri Lanka, Mankulam has received the : Sentinel-2 22 December 2018 IWM note the the field. maximum rainfall of 365.1mm while oddusudan received 302mm last 24 hours. The Disaster Management Center (DMC) ap