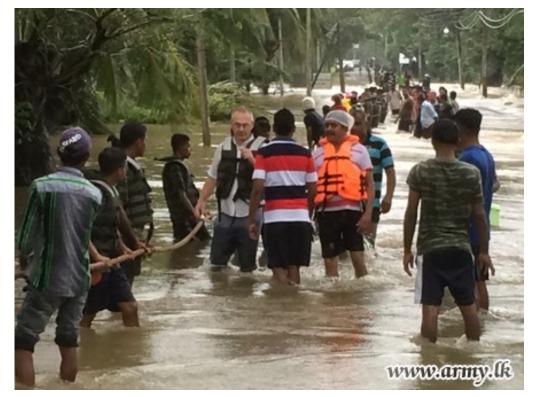

### **Response Actions**

The EOC of the DMC has coordinated with Military agencies and Police to mobilize troops for response actions. So far 1,078 members with response equipment are mobilized in three districts to support ground efforts.

# FLOOD RESPONSE AND RESCUE OPERATIONS