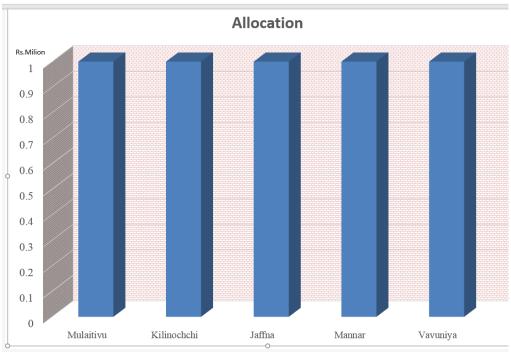

### Disaster Relief Assistance advanced by NDRSC-

NDRSC has allocated 5 Million Sri Lankan rupees to the most affected districts in order to assist the severely affected populations (See Figure 04).

Report produced at the Emergency Operation Centre (EOC) of the Disaster Management Centre (DMC) Ministry of Public Administration & Disaster Management Technically supported by UN World Food Programme