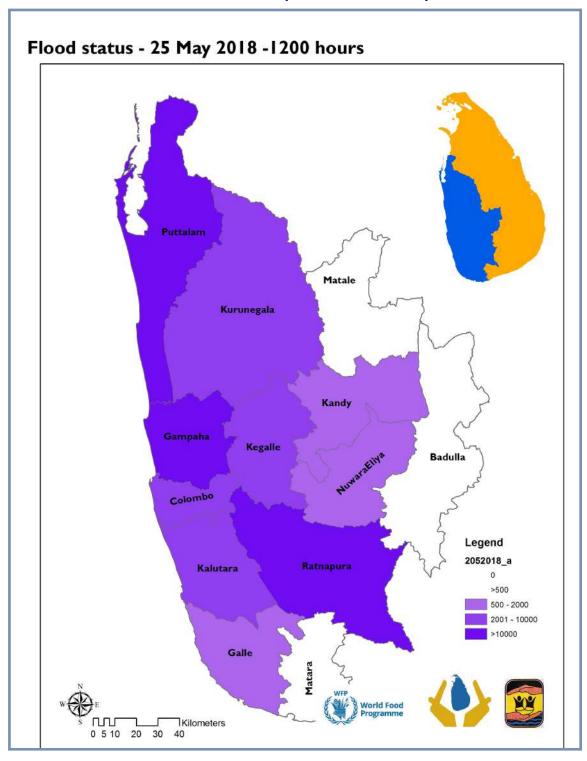

### **FLOOD STATUS AND IMPACT**

FIGURE 03: Affected Districts and area prioritization for response

Total affected Families 35,129 and evacuated 13,199 families

Number of households at high risk— Full damage 64, Partially damage 3,841 houses