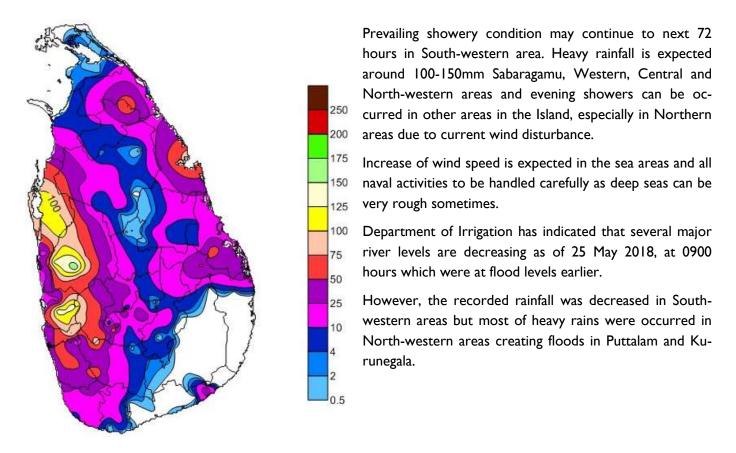

### **CURRENT SITUATION**

Department of Meteorology highlighted last 18-24 hours rainfall observed in main stations ended on morning hours of 25th May 2018 showing reduction of rainfall in south-western areas however some areas has received heavy rainfalls; in Moragaswewa(Deduru-Oya)-151mm, Gampaha-138.5mm, Kuliyapitiya-120.5mm, Anamaduwa-117.8mm, Thabbowa-104.2mm, Colombo-55.8mm. The highest rainfall recorded was around 169mm in Hindawa in Ratnapura District.

FIGURE 01: Rainfall received last 24 hours ending at 0830 hours on 25 May 2018

**Source: Department of Meteorology** 

FIGURE 02: River water level, 0900 hours 25 May 2018

Source: Department of Irrigation