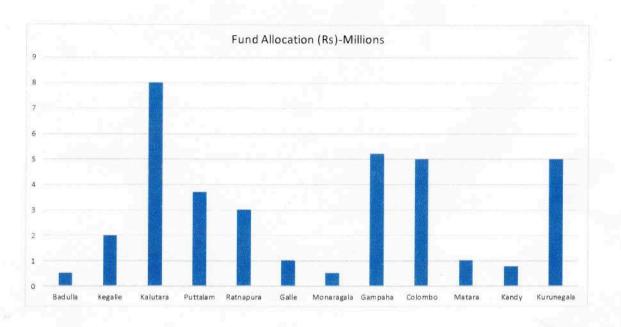

FIGURE 04: Disaster Relief Assistance advanced by NDRSC

NDRSC has allocated 35.66 Million Sri Lankan rupees from NITF & Treasury funds to the most affected districts in order to assist the severely affected populations ( See Figure 04).

Moreover, stocks of life Jackets, Boots, Raincoats, Sleeping sheets, and Blanket were mobilized to Kalutara and Ratnapura districts by DMC & NDRSC.

Agencies who are providing humanitarian assistance were directed to North-western areas and also some agencies are supporting communities in affected areas of Kalutara & Ratnapura.