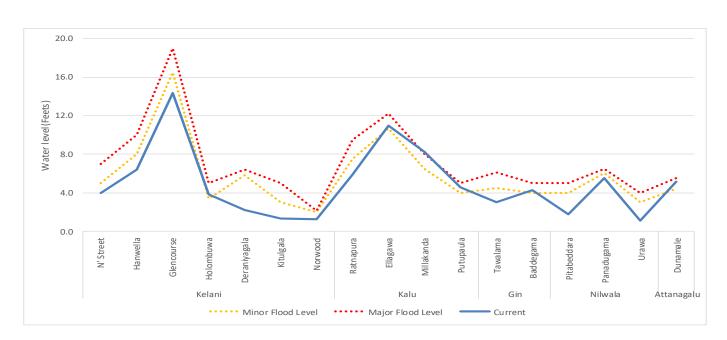

FIGURE 01: Rainfall received last 24 hours ending at 0830 hours on 25 May 2018

**Source: Department of Meteorology** 

FIGURE 02: River water level, 0900 hours 25 May 2018

Source: Department of Irrigation

River gauges in Nilwala, Gin, Kalu, Kelani, Attanagalu-Oya, Ma-Oya, Mahaweli showing normal water levels